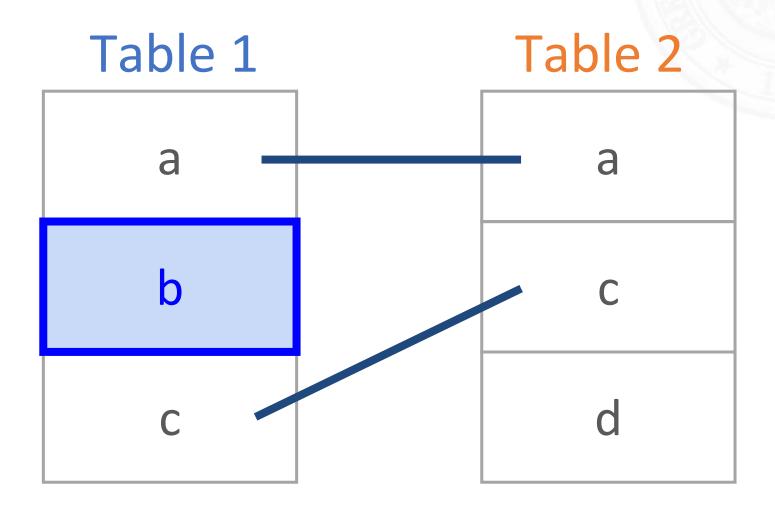

What observations are in Table 1 are not in Table 2?

# Table 1

a

U

C

# Table 2

a

C

d

What observations are in Table 1 are not in Table 2?