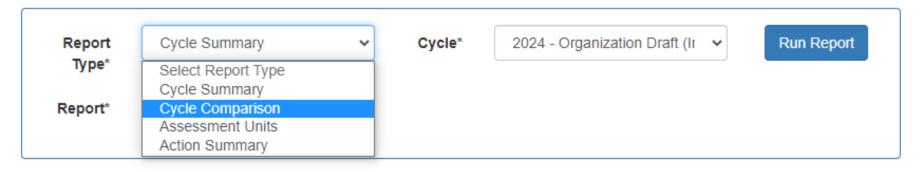

### Cycle Summary

# Option 1 - Use ATTAINS

### Cycle Comparison

♣ New Report

Assessments Pa

Parameters

| Assessment Unit ID ‡     | Assessment Unit Name \$                                            | Previous Assessment Unit<br>Name                                   | EPA IR Category \$ | Previous EPA IR<br>Category <sup>⊕</sup> | EPA IR Category<br>Summary |
|--------------------------|--------------------------------------------------------------------|--------------------------------------------------------------------|--------------------|------------------------------------------|----------------------------|
|                          |                                                                    |                                                                    | •                  | _                                        | •                          |
| AZ15020001-013A_00       | Little Colorado West Fork,<br>from Headwaters to<br>GOVERNMENT SPG | Little Colorado West Fork,<br>from Headwaters to<br>GOVERNMENT SPG | 2                  | 2                                        |                            |
| AZ15050301-560_00        | Cox Gulch, from Headwaters to THREE R CANYON                       | Cox Gulch, from Headwaters to THREE R CANYON                       | 4A                 | 4A                                       |                            |
| AZ15070102-006A_00       | New River, headwaters -<br>Interstate 17                           | New River, headwaters -<br>Interstate 17                           | 2                  | 2                                        |                            |
| AZL15060106A-<br>1290_00 | Saguaro Lake                                                       | Saguaro Lake                                                       | 2                  | 3                                        | CHANGED                    |
| AZ15030104-015_00        | COLORADO RIVER                                                     | COLORADO RIVER                                                     | 1                  | 2                                        | CHANGED                    |
| AZ15060106A-583_00       | Fish Creek, from Headwaters to SALT RIVER                          | Fish Creek, from Headwaters to SALT RIVER                          | 3                  | 3                                        |                            |