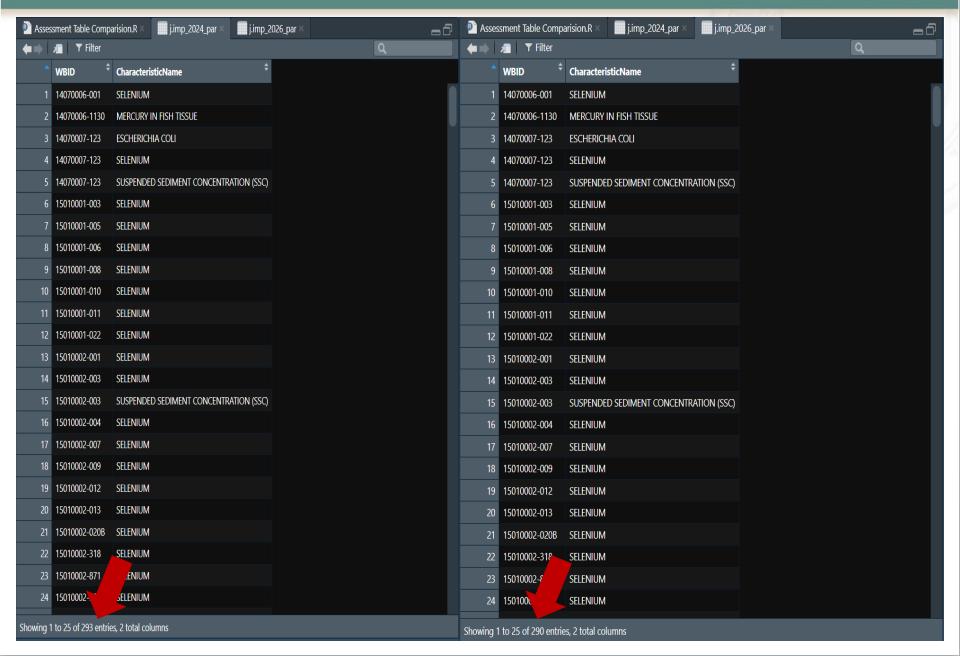

| 2                  | 3                                        | CHANGED                    |
| AZ15030104-015_00        | COLORADO RIVER                                                     | COLORADO RIVER                                                     | 1                  | 2                                        | CHANGED                    |
| AZ15060106A-583_00       | Fish Creek, from Headwaters to SALT RIVER                          | Fish Creek, from Headwaters to SALT RIVER                          | 3                  | 3                                        |                            |



What observations are in Table 1 are not in Table 2?

# Table 1

a

U

C

# Table 2

a

C

d



What observations are in Table 1 are not in Table 2?