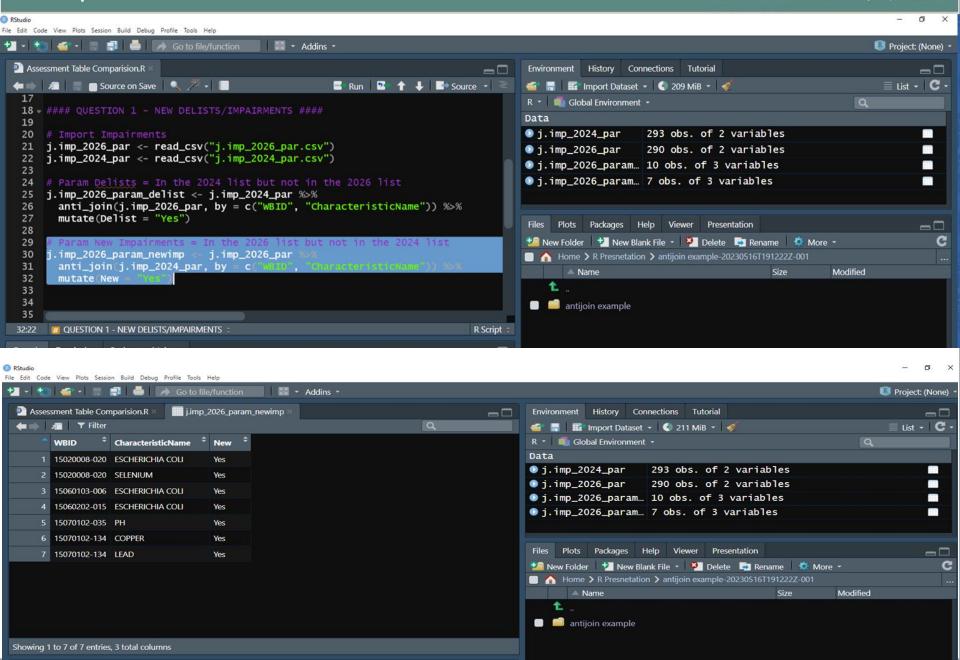

What observations are in Table 1 are not in Table 2?

# Table 1

a

U

C

# Table 2

a

C

d

What observations are in Table 1 are not in Table 2?