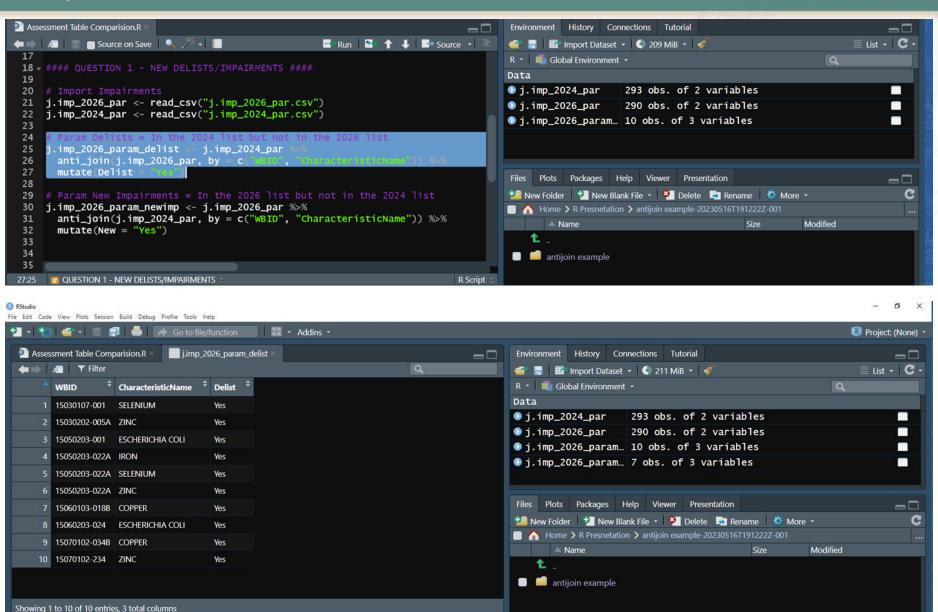

| 2                  | 3                                        | CHANGED                    |
| AZ15030104-015_00        | COLORADO RIVER                                                     | COLORADO RIVER                                                     | 1                  | 2                                        | CHANGED                    |
| AZ15060106A-583_00       | Fish Creek, from Headwaters to SALT RIVER                          | Fish Creek, from Headwaters to SALT RIVER                          | 3                  | 3                                        |                            |



What observations are in Table 1 are not in Table 2?

# Table 1

a

U

C

# Table 2

a

C

d



What observations are in Table 1 are not in Table 2?