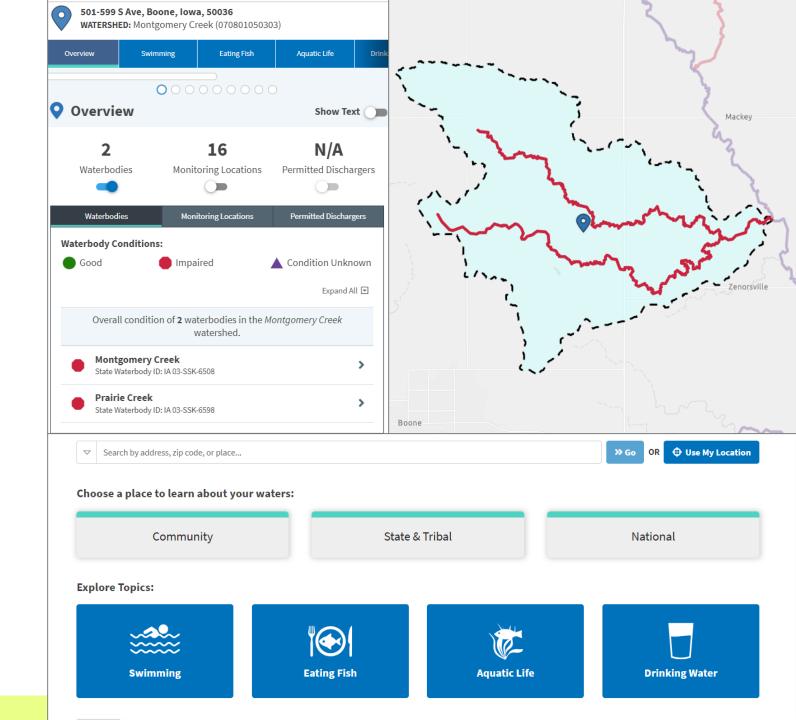

#### Most popular questions EPA receives:

Is it safe to drink?

Is there enough water?

Can I swim in it?

Can I eat the fish I catch?

Is it polluted?

If it is polluted, what are you doing about it?

If it isn't polluted, what are you doing to protect it?

#### Implementation

- How's My Waterway
- Water Quality eXchange (WQX) data standards
- ATTAINS and Water Quality Portal (WQP) web services