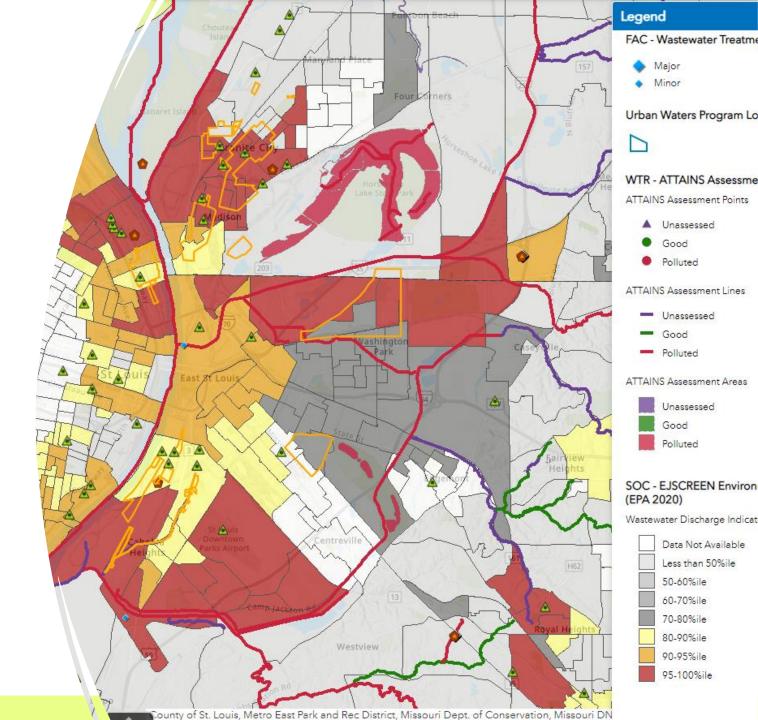

#### OW-OLEM Agency Priority Goal (APG)

- Cross-media APG for clean water and reduction of exposure to hazardous materials
- IoW Community of Practice subgroup
- Established a web map screening tool for identifying 10 pilot communities
- 40+ programmatic datasets from both OW and OLEM in a curated layer list