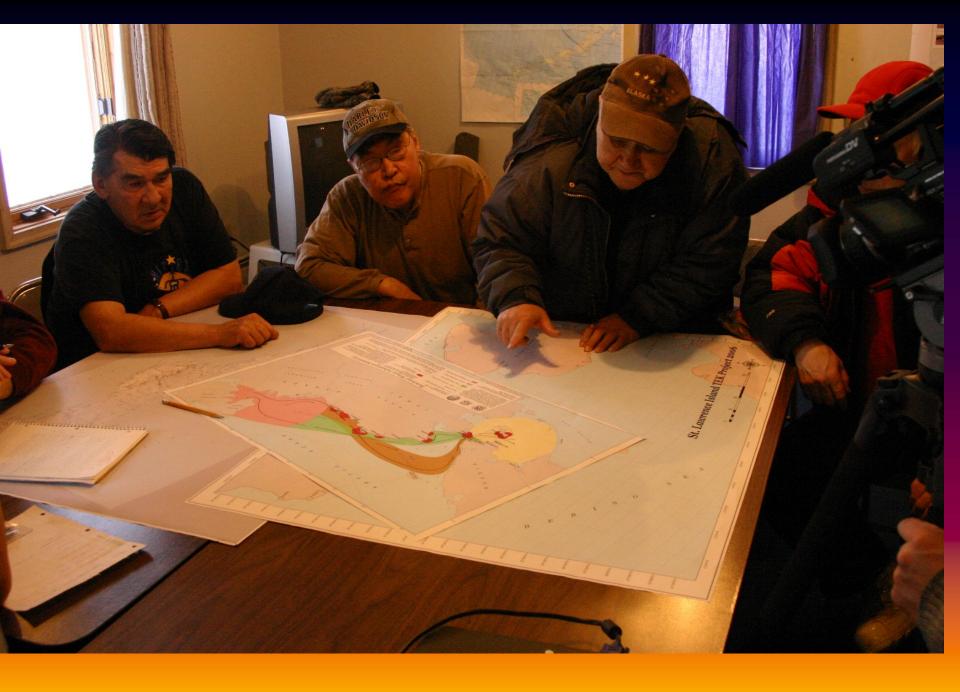

# Traditional Knowledge of the Bowhead Whale (*Balaena mysticetus*) around Saint Lawrence Island, Alaska

George Noongwook<sup>1</sup>, Henry P. Huntington<sup>2</sup>, and John C. George<sup>3</sup>

- 1. Alaska Eskimo Whaling Commission and Native Village of Savoonga, P.O. Box 81 Savoonga, AK 99769, USA
- 2. 23834 The Clearing Dr., Eagle River, AK 99577, USA
- 3. North Slope Borough Department of Wildlife Management, P.O. Box 69, Barrow, AK 99723, USA

#### **TEK surveys indicated:**

- 2 migratory routes near SLI recognized
- Changes in abundance and distribution over time (increasing population, fall sightings)
- Most whales migrate west of SLI in spring and fall
- Identified feeding area east of Savoonga
- Increasing numbers of "ingutuks" or subadults
- Identified "staging area" north of SLI