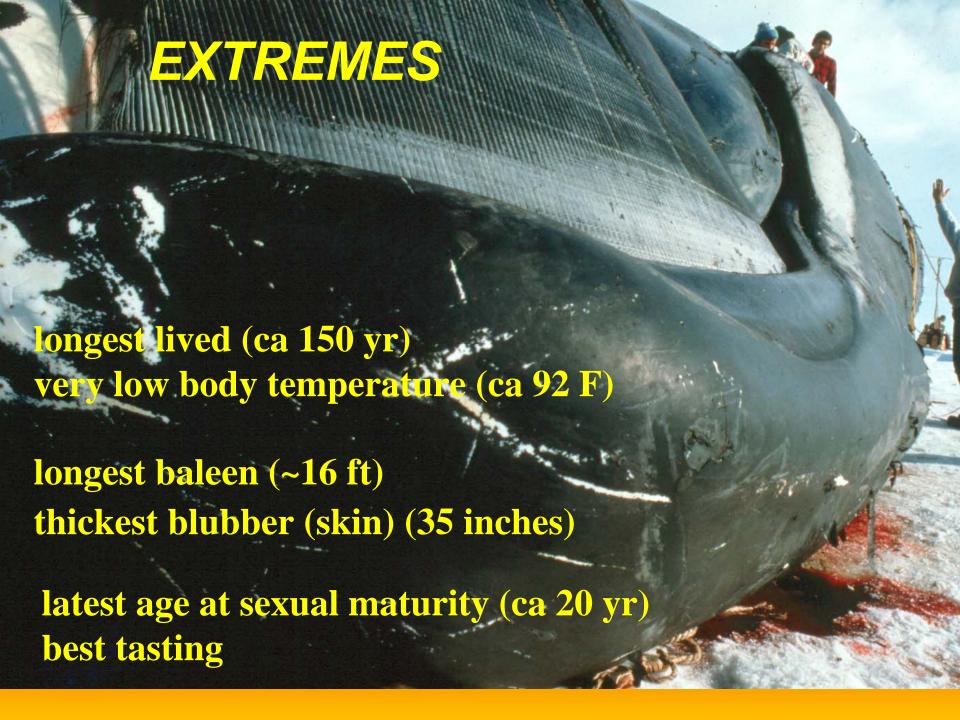

# Traditional Knowledge of the Bowhead Whale (*Balaena mysticetus*) around Saint Lawrence Island, Alaska

George Noongwook<sup>1</sup>, Henry P. Huntington<sup>2</sup>, and John C. George<sup>3</sup>

- 1. Alaska Eskimo Whaling Commission and Native Village of Savoonga, P.O. Box 81 Savoonga, AK 99769, USA
- 2. 23834 The Clearing Dr., Eagle River, AK 99577, USA
- 3. North Slope Borough Department of Wildlife Management, P.O. Box 69, Barrow, AK 99723, USA