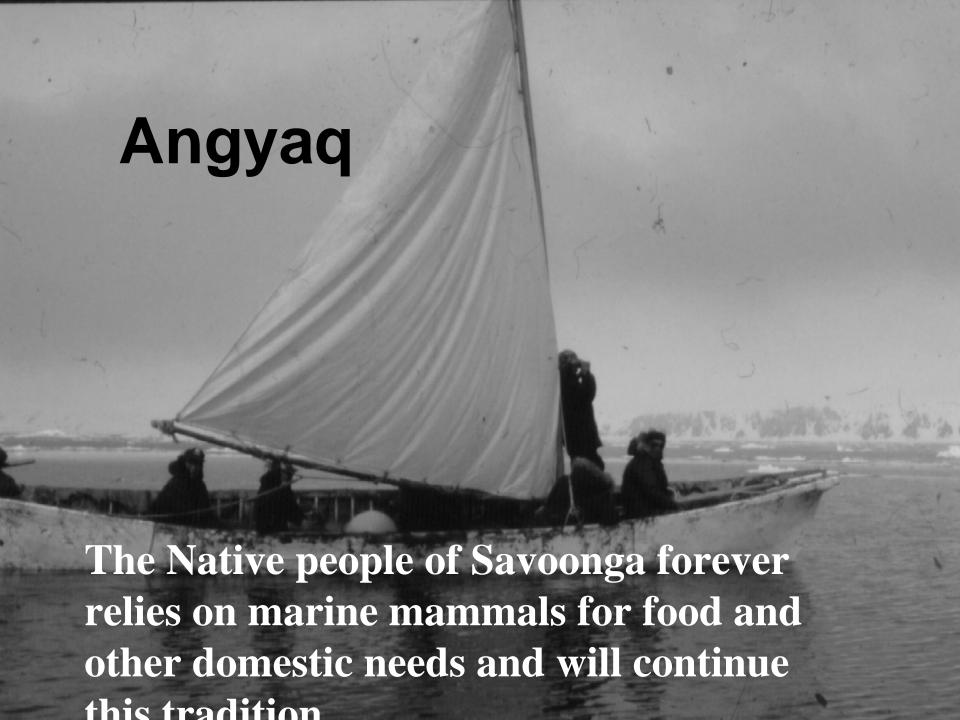

### SAVOONGA

# Traditional Knowledge of the Bowhead Whale (*Balaena mysticetus*) around Saint Lawrence Island, Alaska

George Noongwook<sup>1</sup>, Henry P. Huntington<sup>2</sup>, and John C. George<sup>3</sup>

- 1. Alaska Eskimo Whaling Commission and Native Village of Savoonga, P.O. Box 81 Savoonga, AK 99769, USA
- 2. 23834 The Clearing Dr., Eagle River, AK 99577, USA
- 3. North Slope Borough Department of Wildlife Management, P.O. Box 69, Barrow, AK 99723, USA