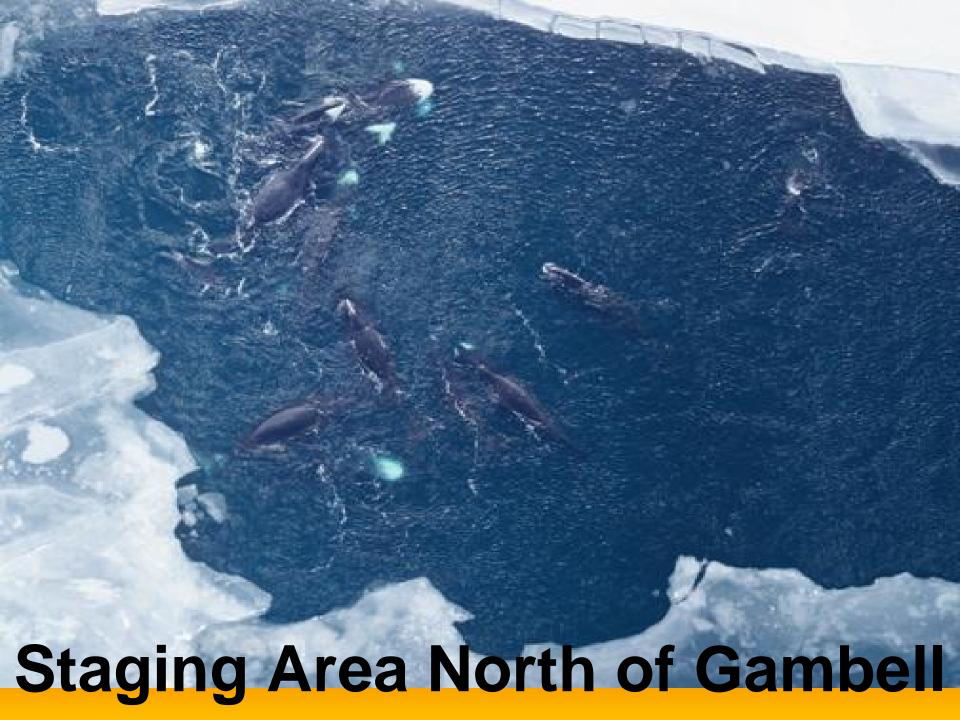

#### **TEK surveys indicated:**

- 2 migratory routes near SLI recognized
- Changes in abundance and distribution over time (increasing population, fall sightings)
- Most whales migrate west of SLI in spring and fall
- Identified feeding area east of Savoonga
- Increasing numbers of "ingutuks" or subadults
- Identified "staging area" north of SLI