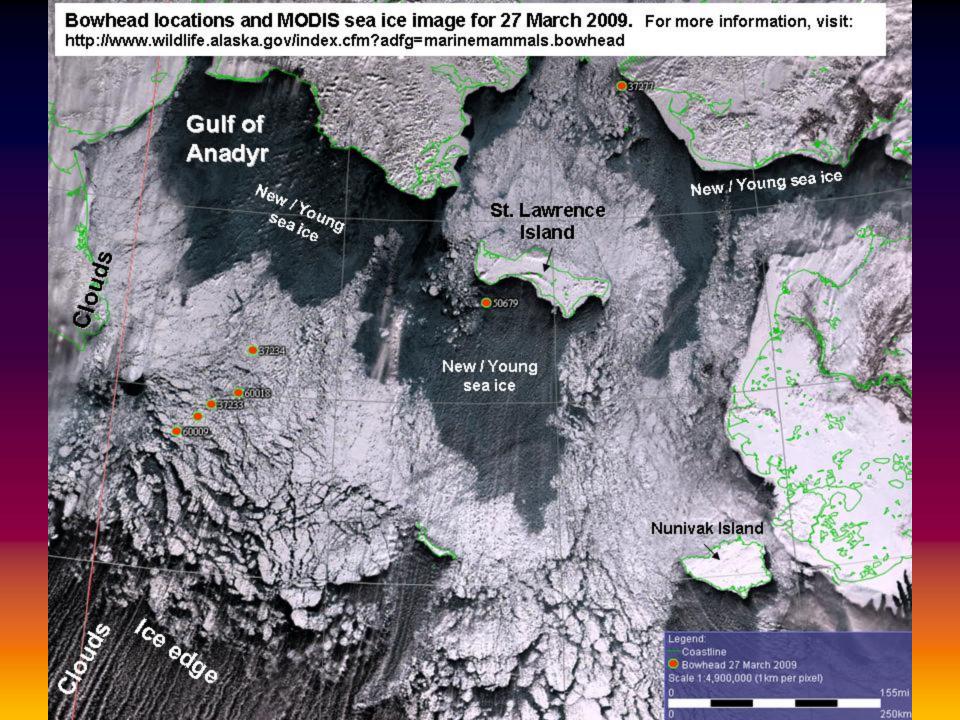

#### **TEK surveys indicated:**

- 2 migratory routes near SLI recognized
- Changes in abundance and distribution over time (increasing population, fall sightings)
- Most whales migrate west of SLI in spring and fall
- Identified feeding area east of Savoonga
- Increasing numbers of "ingutuks" or subadults
- Identified "staging area" north of SLI