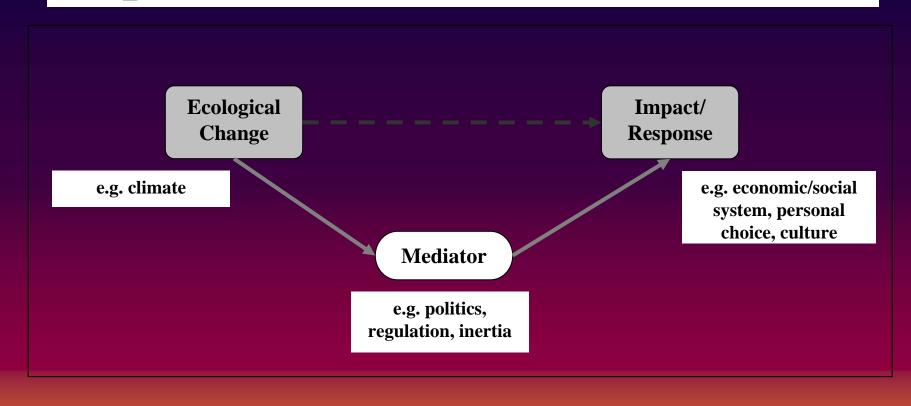

s*) around Saint Lawrence Island, Alaska

George Noongwook<sup>1</sup>, Henry P. Huntington<sup>2</sup>, and John C. George<sup>3</sup>

- 1. Alaska Eskimo Whaling Commission and Native Village of Savoonga, P.O. Box 81 Savoonga, AK 99769, USA
- 2. 23834 The Clearing Dr., Eagle River, AK 99577, USA
- 3. North Slope Borough Department of Wildlife Management, P.O. Box 69, Barrow, AK 99723, USA





#### **TEK surveys indicated:**

- 2 migratory routes near SLI recognized
- Changes in abundance and distribution over time (increasing population, fall sightings)
- Most whales migrate west of SLI in spring and fall
- Identified feeding area east of Savoonga
- Increasing numbers of "ingutuks" or subadults
- Identified "staging area" north of SLI







# **Mechanism Connecting Change to Impact**





### 2005-2006 Resource Harvest Percentages

avoonga

Savoonga







Hauling up a bowhead whale using a block and tackle.



## THREATS TO MARINE MAMMALS

- Fishing / Shipping / Tour ship Industry
- Ship Strikes
- Entanglements



- Resource Development
- Oil Spills
- Killer Whale predation
- Disease















#### **ACKNOWLEDGMENTS**

- AEWC Staff, Captains and Crews
- Barrow Whaling Captains Association
- Savoonga Whaling Captains Association
- North Slope Borough, Mayor; Wildlife Department, Craig George, Cheryl Rosa, Robert Suydam, et.al.
- Mayor's Office, North Slope Borough
- Zeh, University of Washington
- Givens, Colorado State University
- NOAA/NMFS
- ADF&G, Lori Quakenbush, Gay Sheffield, et.al.
- University of Alaska
- Bickham, Texas A&M
- BP and Conoco-Phillips