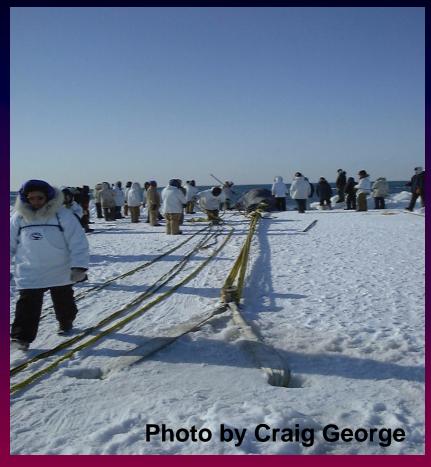

### 2005-2006 Resource Harvest Percentages

avoonga

Savoonga

Hauling up a bowhead whale using a block and tackle.