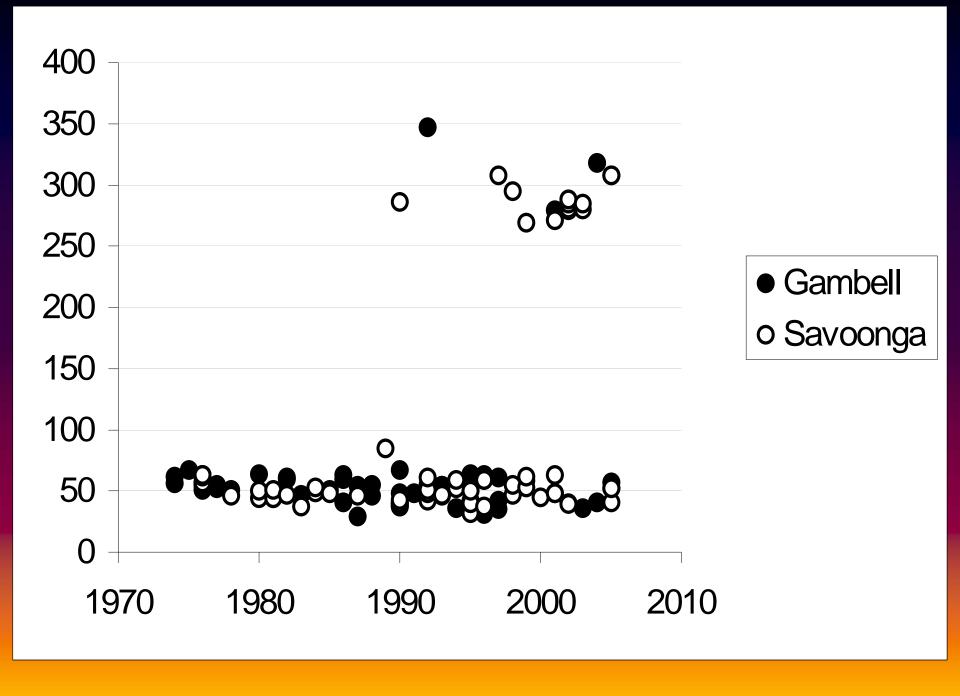

#### **TEK surveys indicated:**

- 2 migratory routes near SLI recognized
- Changes in abundance and distribution over time (increasing population, fall sightings)
- Most whales migrate west of SLI in spring and fall
- Identified feeding area east of Savoonga
- Increasing numbers of "ingutuks" or subadults
- Identified "staging area" north of SLI