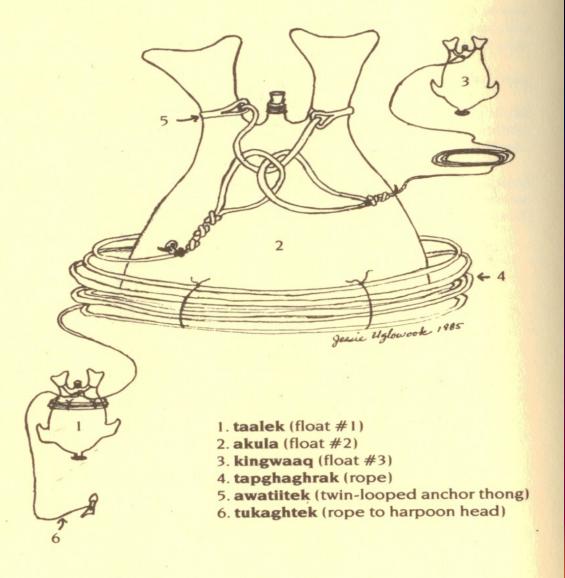

# Traditional Knowledge of the Bowhead Whale (*Balaena mysticetus*) around Saint Lawrence Island, Alaska

George Noongwook<sup>1</sup>, Henry P. Huntington<sup>2</sup>, and John C. George<sup>3</sup>

- 1. Alaska Eskimo Whaling Commission and Native Village of Savoonga, P.O. Box 81 Savoonga, AK 99769, USA
- 2. 23834 The Clearing Dr., Eagle River, AK 99577, USA
- 3. North Slope Borough Department of Wildlife Management, P.O. Box 69, Barrow, AK 99723, USA