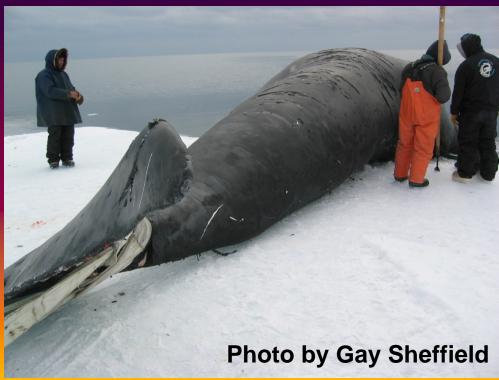

### 2005-2006 Resource Harvest Percentages

avoonga

Savoonga

Hauling up a bowhead whale using a block and tackle.