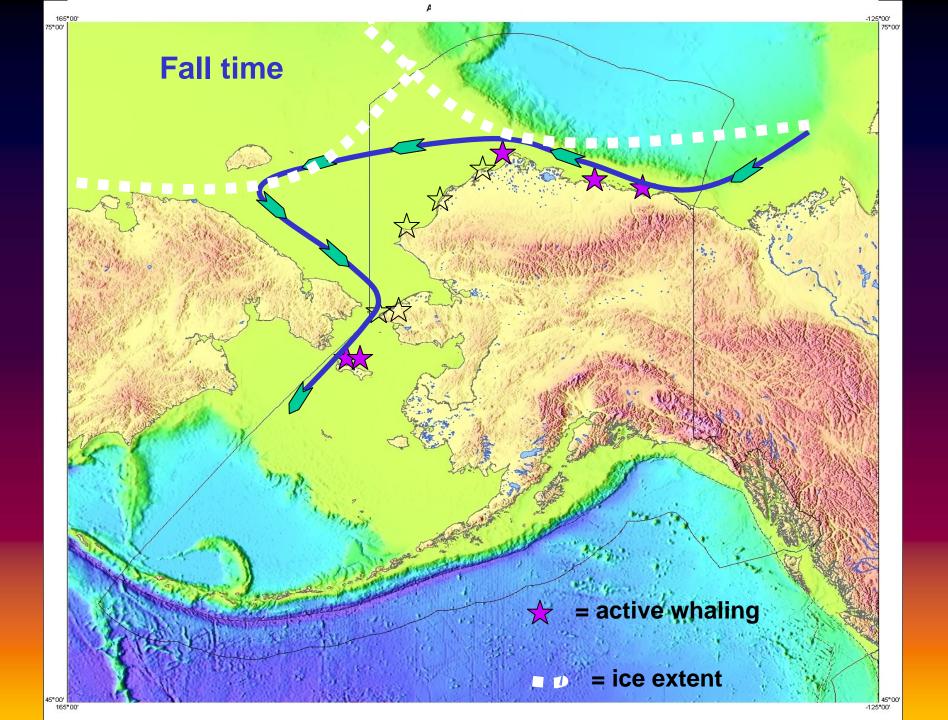

#### **TEK surveys indicated:**

- 2 migratory routes near SLI recognized
- Changes in abundance and distribution over time (increasing population, fall sightings)
- Most whales migrate west of SLI in spring and fall
- Identified feeding area east of Savoonga
- Increasing numbers of "ingutuks" or subadults
- Identified "staging area" north of SLI