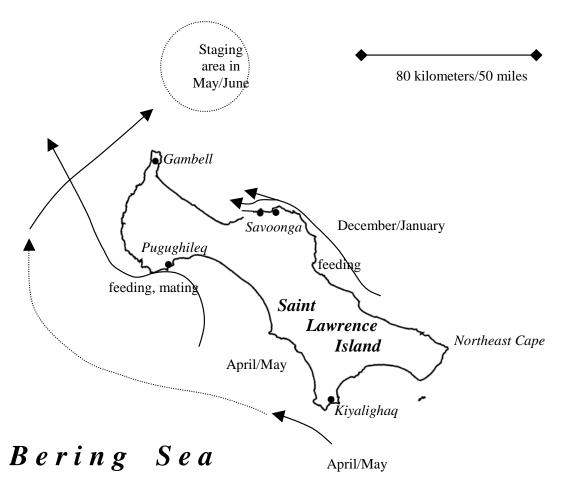

#### **TEK surveys indicated:**

- 2 migratory routes near SLI recognized
- Changes in abundance and distribution over time (increasing population, fall sightings)
- Most whales migrate west of SLI in spring and fall
- Identified feeding area east of Savoonga
- Increasing numbers of "ingutuks" or subadults
- Identified "staging area" north of SLI