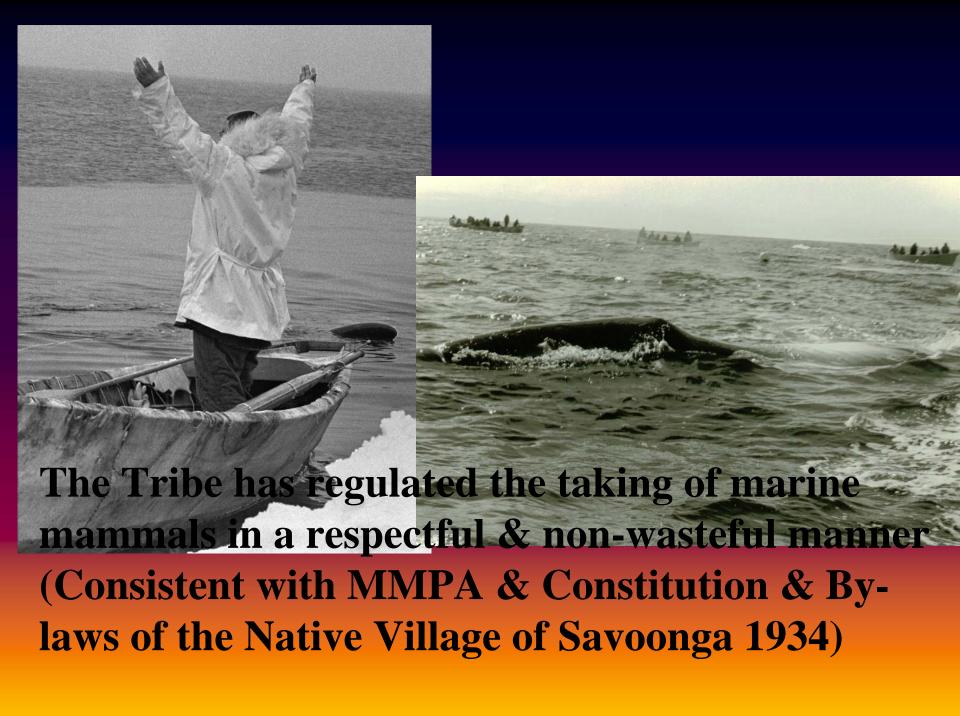

Slope Borough Department of Wildlife Management, P.O. Box 69, Barrow, AK 99723, USA





#### **TEK surveys indicated:**

- 2 migratory routes near SLI recognized
- Changes in abundance and distribution over time (increasing population, fall sightings)
- Most whales migrate west of SLI in spring and fall
- Identified feeding area east of Savoonga
- Increasing numbers of "ingutuks" or subadults
- Identified "staging area" north of SLI







# **Mechanism Connecting Change to Impact**





### 2005-2006 Resource Harvest Percentages

avoonga

Savoonga







Hauling up a bowhead whale using a block and tackle.



## THREATS TO MARINE MAMMALS

- Fishing / Shipping / Tour ship Industry
- Ship Strikes
- Entanglements



- Resource Development
- Oil Spills
- Killer Whale predation
- Disease















#### **ACKNOWLEDGMENTS**

- AEWC Staff, Captains and Crews
- Barrow Whaling Captains Association
- Savoonga Whaling Captains Association
- North Slope Borough, Mayor; Wildlife Department, Craig George, Cheryl Rosa, Robert Suydam, et.al.
- Mayor's Office, North Slope Borough
- Zeh, University of Washington
- Givens, Colorado State University
- NOAA/NMFS
- ADF&G, Lori Quakenbush, Gay Sheffield, et.al.
- University of Alaska
- Bickham, Texas A&M
- BP and Conoco-Phillips