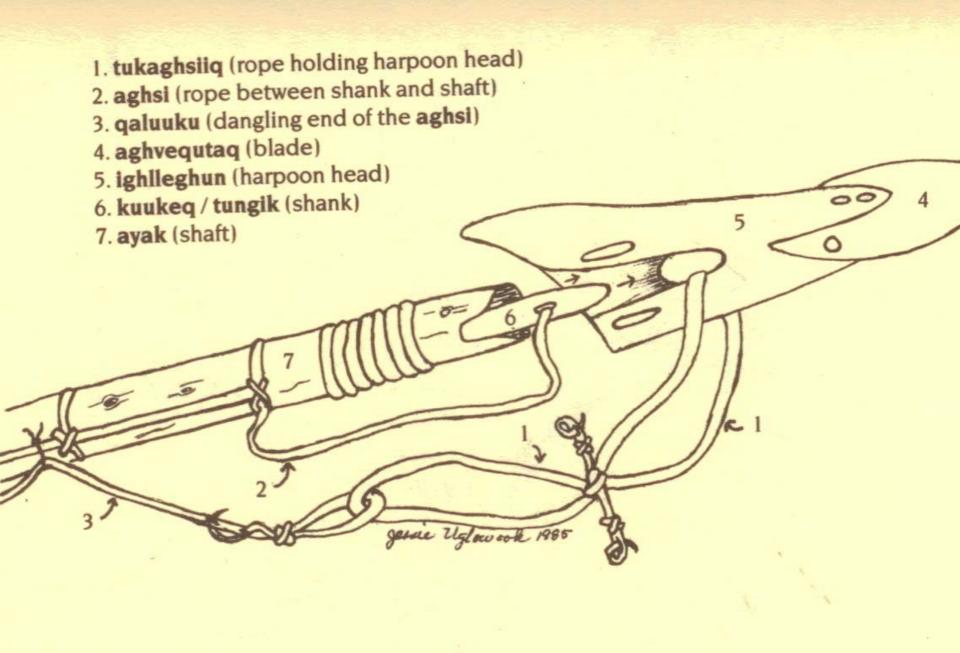

# Traditional Knowledge of the Bowhead Whale (*Balaena mysticetus*) around Saint Lawrence Island, Alaska

George Noongwook<sup>1</sup>, Henry P. Huntington<sup>2</sup>, and John C. George<sup>3</sup>

- 1. Alaska Eskimo Whaling Commission and Native Village of Savoonga, P.O. Box 81 Savoonga, AK 99769, USA
- 2. 23834 The Clearing Dr., Eagle River, AK 99577, USA
- 3. North Slope Borough Department of Wildlife Management, P.O. Box 69, Barrow, AK 99723, USA