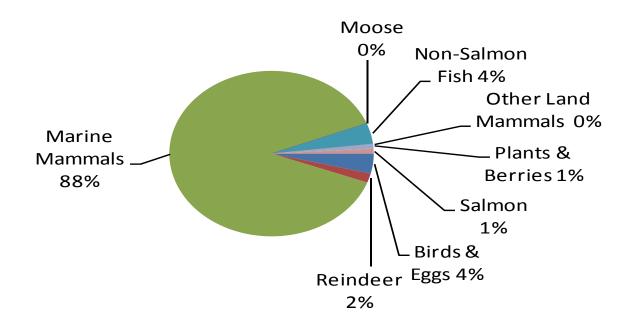

### 2005-2006 Resource Harvest Percentages

avoonga

Savoonga

Hauling up a bowhead whale using a block and tackle.