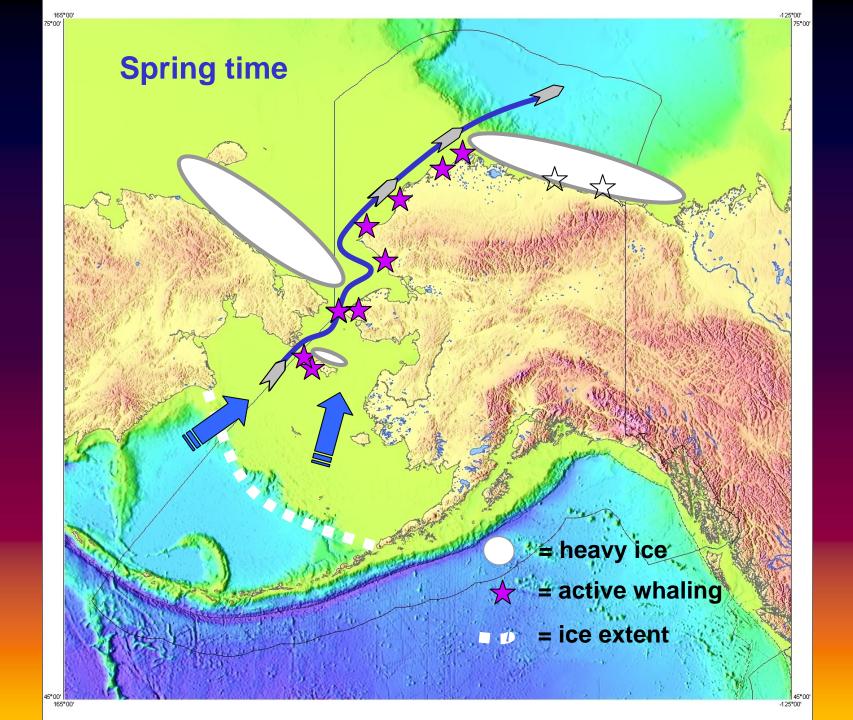

#### **TEK surveys indicated:**

- 2 migratory routes near SLI recognized
- Changes in abundance and distribution over time (increasing population, fall sightings)
- Most whales migrate west of SLI in spring and fall
- Identified feeding area east of Savoonga
- Increasing numbers of "ingutuks" or subadults
- Identified "staging area" north of SLI