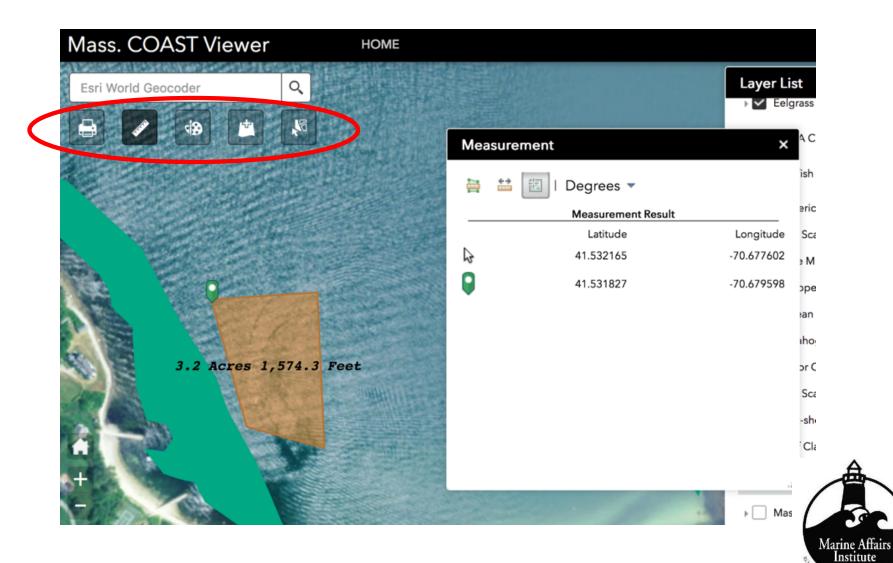

Click the dropdown arrow next to the pendi con to access the measure and draw tools. The measure tool will measure the distance between two or more points on the map. The draw tool adlows you to draw a polygon around a site you are interested in; when you finish drawing you of ck on the polygon to obtain the ner coordinates and area. You may use

information when filling out your lea

Ersor Coordinates Barbon December 21 22.2.7\* W Def December 22 22.7.7\* W

Maryland Aquaculture Siting Tool

Connecticut Aquaculture Mapping Atlas