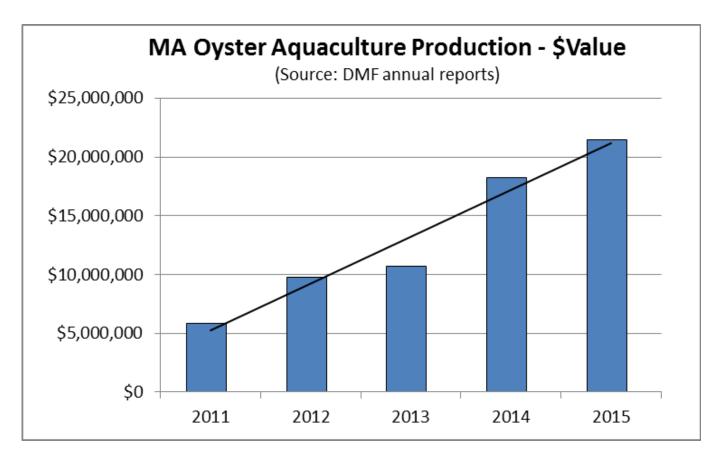

ssionals
- serve as a legal and policy resource on marine and coastal issues
- convene experts to address issues in marine law and policy











#### Creating a Spatially-Defined Tool for Marine Shellfish Aquaculture Siting and Permitting



**Diane Murphy** Fisheries & Aquaculture Specialist dmurphy@whoi.edu



**Brooke Hodge** Associate Scientist bhodge@neaq.org



**Rebecca Kihslinger** Science and Policy Analyst kihslinger@eli.org



**Read Porter** Senior Staff Attorney rporter@rwu.edu

Law Fellows: Kallie Longval '19 Trevor Tavano '18 Zachary Bourdony '17 Arianna Baker '17



**Michael Tlusty** Associate Professor – Sustainability and Food Solutions Michael.Tlusty@umb.edu

Funded by NOAA Sea Grant Aquaculture Extension and Technology Transfer 2015

# Shellfish Aquaculture in MA



1128+ acres, 1000+ jobs



### Where Can New Farms Go?



Many potential conflicts:

- Waterfront property owners
- Navigation
- Wild shellfishing
- Protected habitat/species
- Water quality
- Legal prohibitions/barriers



### GIS Siting Tools for Aquaculture

ArcGIS - NC Shellfish Lease Siting Tool (UNCW)



North Carolina Shellfish Lease Siting Tool



Welcome to Maryland's Aquaculture Siting Tool. This map was developed to help in locating prospective areas for aquaculture

Maryland regulations prohibit aquaculture leases within 150 feet of: 1) A Public Shellfish Fishery Area, 2) A Harvest Reserve

A Federal Navigational Channel,
 A Registered Pound Net Site and
 Any Yates Bar that is located within a

Oyster Sanctuary. To assist users, this application shows the required 150 foot bu