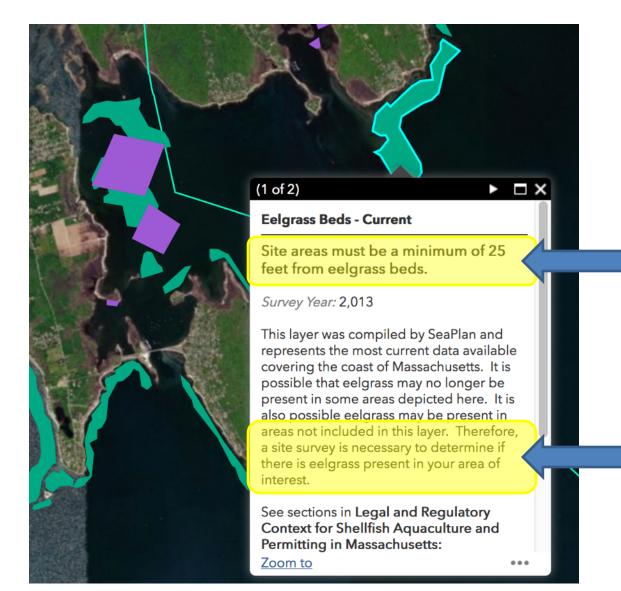

#### Overview

- Background, tutorial video, instructions, documentation
- Online viewer

| Layer List                                  | ≈ × |
|---------------------------------------------|-----|
| Layers                                      | 0.⊒ |
| Aquaculture                                 | ••• |
| Resources To Avoid                          |     |
| Mass. Coastal Boat Launches                 |     |
| Eelgrass Beds - Current                     |     |
| Eelgrass Beds - Historic                    |     |
| NOAA Charted Submarine Cables               |     |
| U.S. Army Corps Federal Navigation Projects |     |
| Shellfish Suitability Areas                 |     |
| Property Ownership                          |     |
| Coastal Town Permitting for Aquaculture     |     |
| Mass. Ocean Management Planning Area        |     |
| Designated Shellfish Growing Areas          |     |
| Areas of Critical Environmental Concern     |     |
| NHESP Priority Habitats of Rare Species     | ••• |
| North Atlantic Right Whale Critical Habitat | ••• |
| NOAA Raster Nautical Chart                  | ••• |