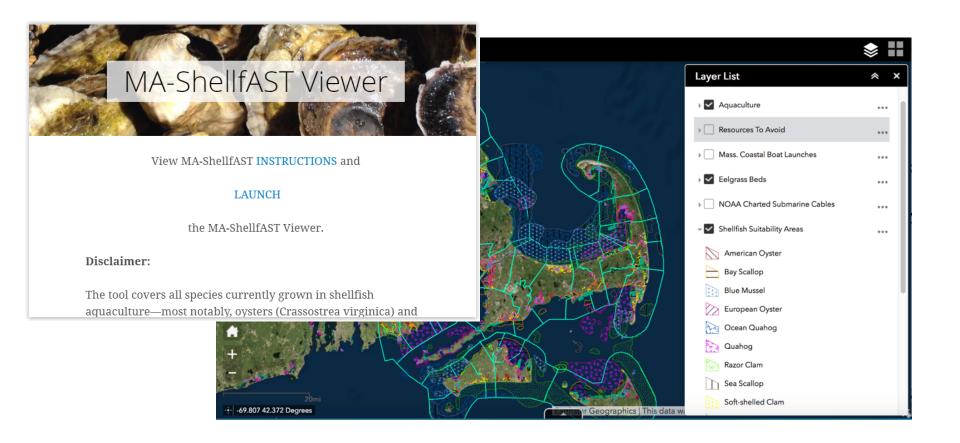

#### Overview

- Background, tutorial video, instructions, documentation
- Online viewer

| Layer List                                  | ≈ × |
|---------------------------------------------|-----|
| Layers                                      | 0.⊒ |
| Aquaculture                                 | ••• |
| Resources To Avoid                          |     |
| Mass. Coastal Boat Launches                 |     |
| Eelgrass Beds - Current                     |     |
| Eelgrass Beds - Historic                    |     |
| NOAA Charted Submarine Cables               |     |
| U.S. Army Corps Federal Navigation Projects |     |
| Shellfish Suitability Areas                 |     |
| Property Ownership                          |     |
| Coastal Town Permitting for Aquaculture     |     |
| Mass. Ocean Management Planning Area        |     |
| Designated Shellfish Growing Areas          |     |
| Areas of Critical Environmental Concern     |     |
| NHESP Priority Habitats of Rare Species     | ••• |
| North Atlantic Right Whale Critical Habitat | ••• |
| NOAA Raster Nautical Chart                  | ••• |