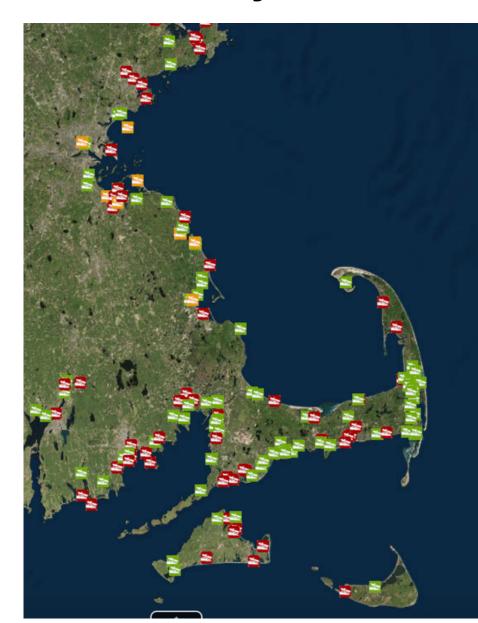

#### Massachusetts Aquaculture: The Local Government Challenge

Home rule: out to 3nm
Local ordinances updated annually
Multiple sets of ordinances/regulations

Aquaculture
Shellfishing
Wetlands

Find address or place