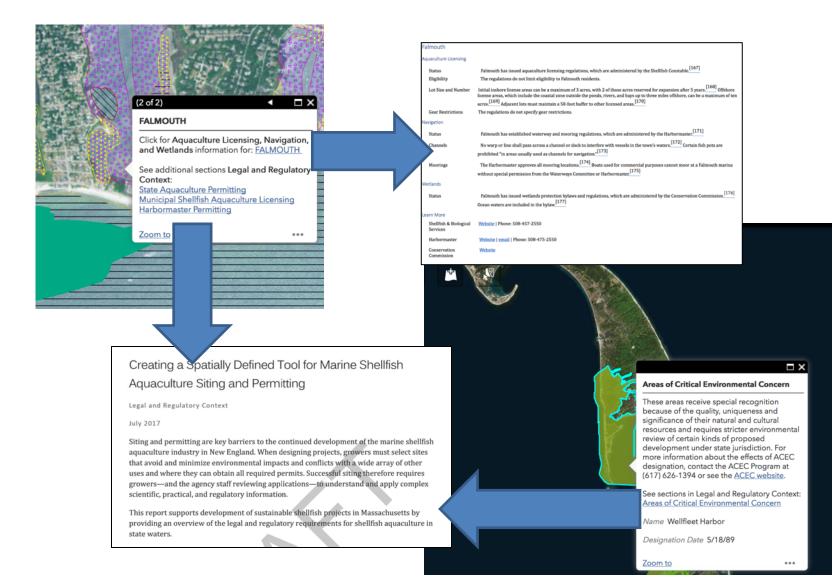

#### Documentation

| Creating a Spatially Defined Tool for Marine<br>Shellfish Aquaculture Siting and Permitting:                                                                                                                                                                                                                                                                                                                                                                                                                                                                                                                                                                                                                                                                                                                                                                                                                                                                                                                                                                                                                                                                                                                                                                                                                                                                                                                                                                                                                                                                                                                                                                                                                                                                                                                                                                                                                                                                                                                                                                                                                   |  |
|----------------------------------------------------------------------------------------------------------------------------------------------------------------------------------------------------------------------------------------------------------------------------------------------------------------------------------------------------------------------------------------------------------------------------------------------------------------------------------------------------------------------------------------------------------------------------------------------------------------------------------------------------------------------------------------------------------------------------------------------------------------------------------------------------------------------------------------------------------------------------------------------------------------------------------------------------------------------------------------------------------------------------------------------------------------------------------------------------------------------------------------------------------------------------------------------------------------------------------------------------------------------------------------------------------------------------------------------------------------------------------------------------------------------------------------------------------------------------------------------------------------------------------------------------------------------------------------------------------------------------------------------------------------------------------------------------------------------------------------------------------------------------------------------------------------------------------------------------------------------------------------------------------------------------------------------------------------------------------------------------------------------------------------------------------------------------------------------------------------|--|
| Background and context for design and<br>development                                                                                                                                                                                                                                                                                                                                                                                                                                                                                                                                                                                                                                                                                                                                                                                                                                                                                                                                                                                                                                                                                                                                                                                                                                                                                                                                                                                                                                                                                                                                                                                                                                                                                                                                                                                                                                                                                                                                                                                                                                                           |  |
| January 2017                                                                                                                                                                                                                                                                                                                                                                                                                                                                                                                                                                                                                                                                                                                                                                                                                                                                                                                                                                                                                                                                                                                                                                                                                                                                                                                                                                                                                                                                                                                                                                                                                                                                                                                                                                                                                                                                                                                                                                                                                                                                                                   |  |
| Shellfish Aquaculture Licensing, Navigation,<br>and Wetlands Requirements in<br>Massachusetts Coastal Municipalities<br>June 2018                                                                                                                                                                                                                                                                                                                                                                                                                                                                                                                                                                                                                                                                                                                                                                                                                                                                                                                                                                                                                                                                                                                                                                                                                                                                                                                                                                                                                                                                                                                                                                                                                                                                                                                                                                                                                                                                                                                                                                              |  |
| <section-header>         ArchaellfAST Technical Document         Image: State Sta</section-header> |  |
| Date   5/4/2018                                                                                                                                                                                                                                                                                                                                                                                                                                                                                                                                                                                                                                                                                                                                                                                                                                                                                                                                                                                                                                                                                                                                                                                                                                                                                                                                                                                                                                                                                                                                                                                                                                                                                                                                                                                                                                                                                                                                                                                                                                                                                                |  |

- Background and context for design and development
- Project Overview
- Legal and Regulatory Context for Shellfish Aquaculture Siting and Permitting in Massachusetts
- Shellfish Aquaculture Licensing, Navigation, and Wetlands Requirements in Massachusetts Coastal Municipalities
- Case Studies for Pilot Municipalities
- Prospects for Application in Other States
- MA-ShellfAST Technical Report