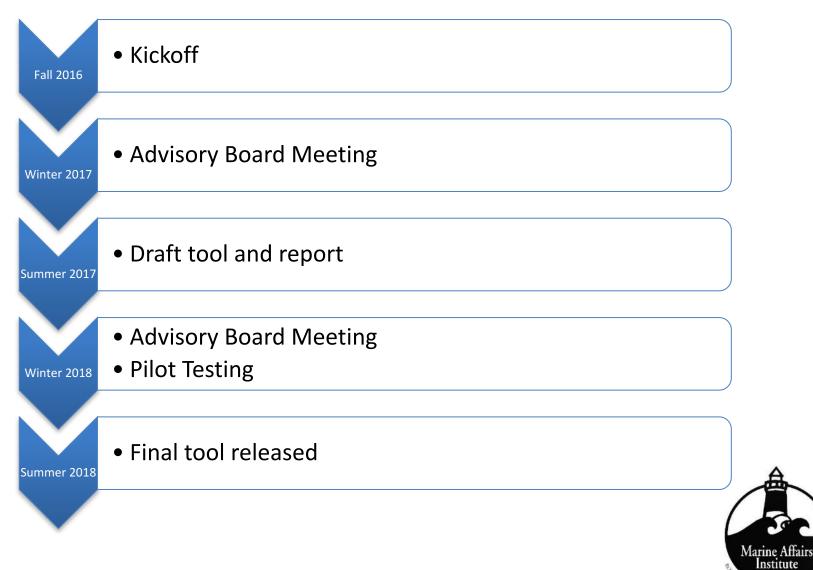

ss the measure and draw tools. The measure tool will measure the distance between two or more points on the map. The draw tool adlows you to draw a polygon around a site you are interested in; when you finish drawing you of ck on the polygon to obtain the ner coordinates and area. You may use

information when filling out your lea

Ersor Coordinates Barbon December 21 22.2.7\* W Def December 22 22.7.7\* W

Maryland Aquaculture Siting Tool

Connecticut Aquaculture Mapping Atlas





# Shellfast-MA: Project Concept

A GIS-based tool to improve commercial shellfish aquaculture siting in Massachusetts

- Decision support and conflict avoidance for industry and regulators
- **Legal** analysis + biophysical information
- Simple and user-friendly
- Replicable beyond Massachusetts



## Timeline



ALLAN UNIVERSITY SCH

#### Overview

- Background, tutorial video, instructions, documentation
- Online viewer





| Layer List                                  | ≈ × |
|---------------------------------------------|-----|
| Layers                                      | 0.⊒ |
| Aquaculture                                 | ••• |
| Resources To Avoid                          |     |
| Mass. Coastal Boat Launches                 |     |
| Eelgrass Beds - Current                     |     |
| Eelgrass Beds - Historic                    |     |
| NOAA Charted Submarine Cables               |     |
| U.S. Army Corps Federal Navigation Projects |     |
| Shellfish Suitability Areas                 |     |
| Property Ownership                          |     |
| Coastal Town Permitting for Aqua