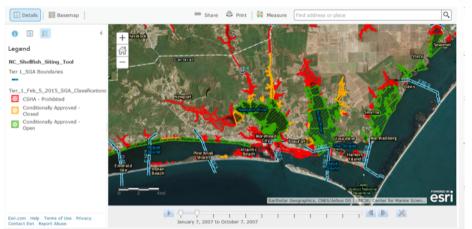

### GIS Siting Tools for Aquaculture

ArcGIS - NC Shellfish Lease Siting Tool (UNCW)

North Carolina Shellfish Lease Siting Tool

Welcome to Maryland's Aquaculture Siting Tool. This map was developed to help in locating prospective areas for aquaculture

Maryland regulations prohibit aquaculture leases within 150 feet of: 1) A Public Shellfish Fishery Area, 2) A Harvest Reserve

A Federal Navigational Channel,
 A Registered Pound Net Site and
 Any Yates Bar that is located within a

Oyster Sanctuary. To assist users, this application shows the required 150 foot buffer around these features. Buffers are shown using a black hatch-style fill.

To toggle layers on or off, click on the Table of Contents tab and click the checkbox next to the corresponding layer Checkboxes that are grayed out are not visible at the current map scale; zoom in to see them.