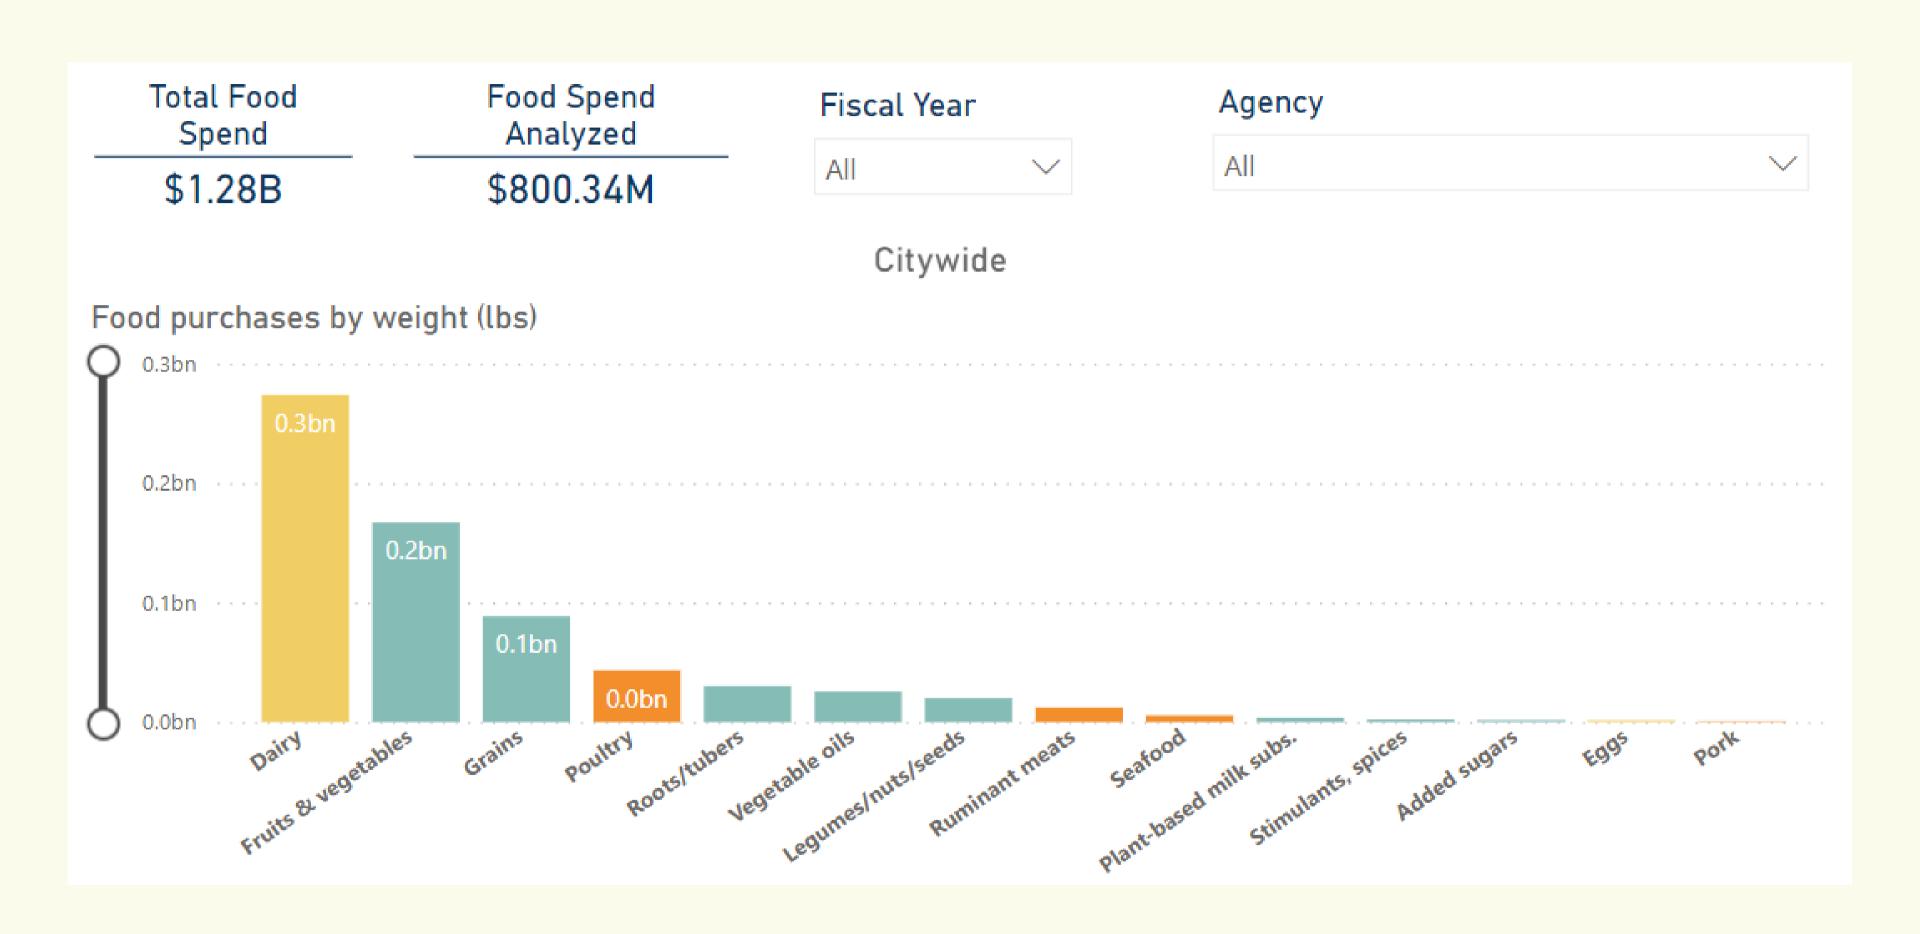

# NYC Food Standards

Required for City agencies that serve food, including schools, hospitals, homeless shelters, correctional facilities, older adult centers, etc.