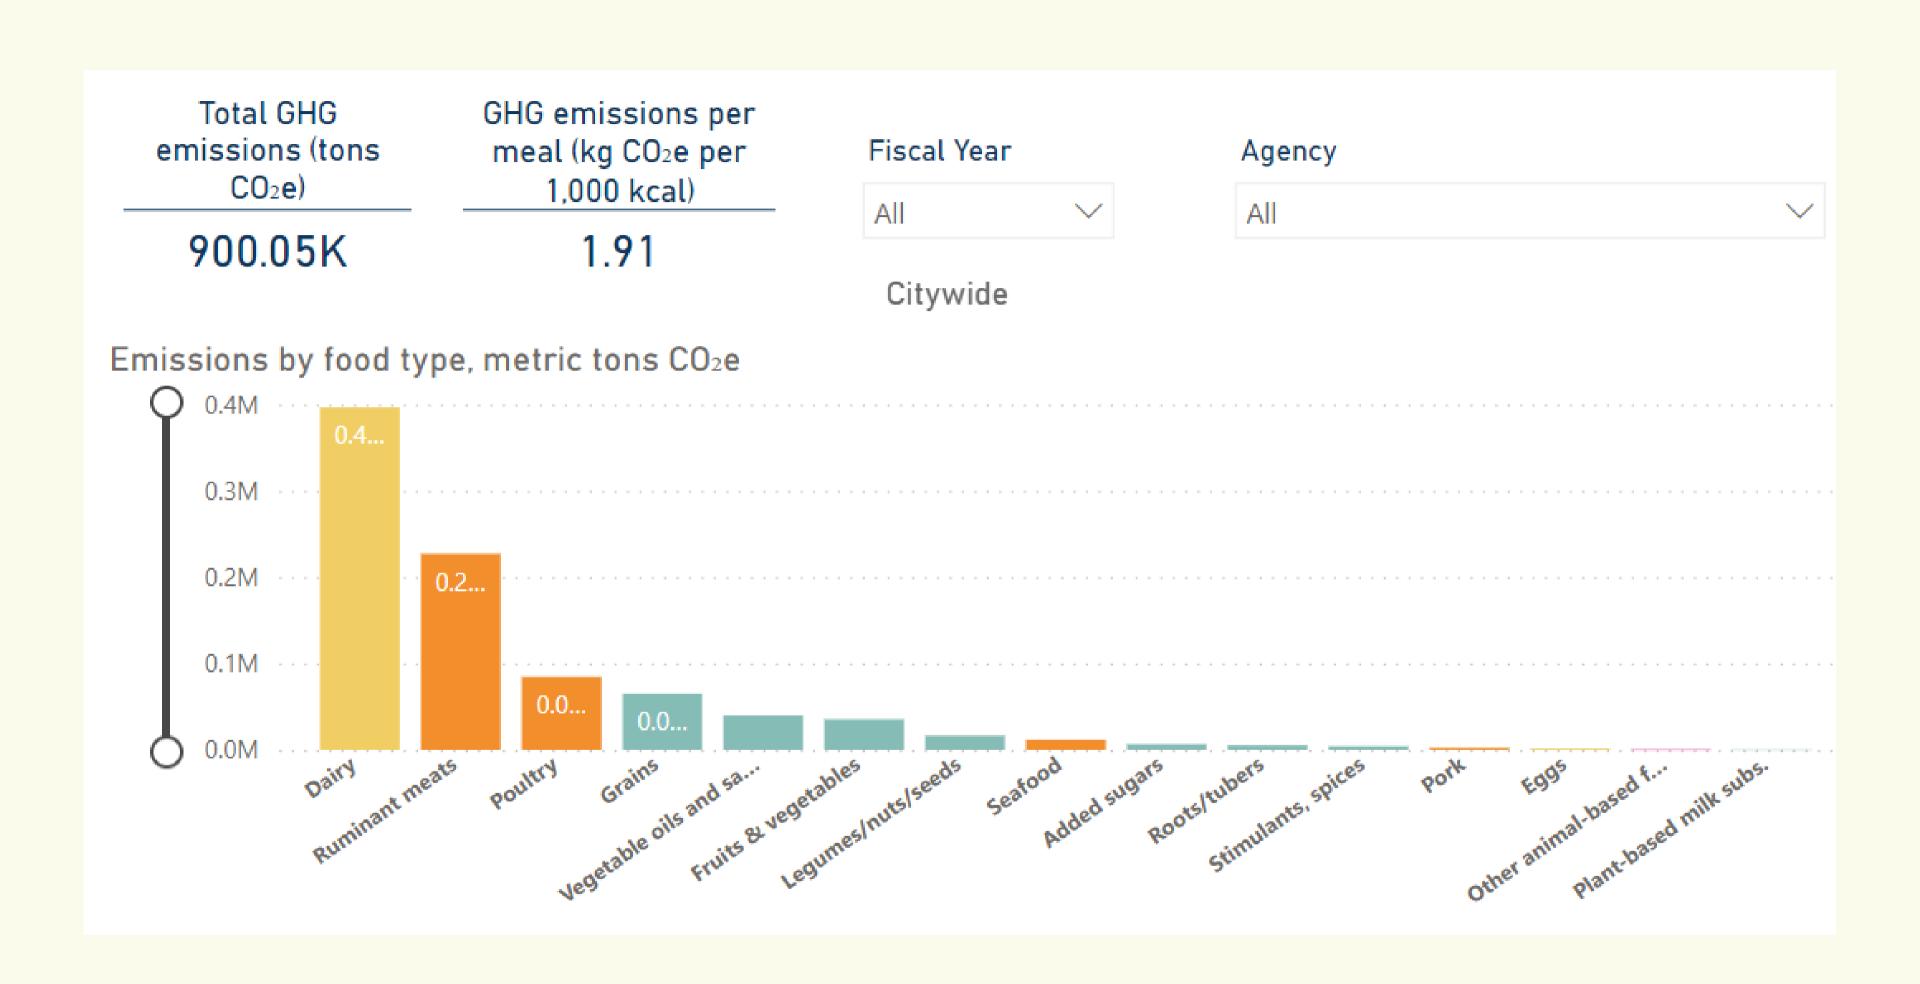

FY 22

Animal-sourced proteins and dairy account for **50%** of food procured and contribute **80%** of emissions

Plants account for **50%** of food procured and contribute **20%** of emissions

Calories / Emissions

38%, 80%

62%, 20%

| JANUARY 2024: Pre-K - 8 Lunch Menu                                             |                                                               |                                                                                                                                        |                                                                                                                            |                                                                                           |
|--------------------------------------------------------------------------------|---------------------------------------------------------------|----------------------------------------------------------------------------------------------------------------------------------------|----------------------------------------------------------------------------------------------------------------------------|-------------------------------------------------------------------------------------------|
| Monday                                                                         | Tuesday                                                       | Wednesday                                                                                                                              | Thursday                                                                                                                   | Friday                                                                                    |
| Winter Recess 1                                                                | 2                                                             | 3                                                                                                                                      | 4                                                                                                                          | 5                                                                                         |
| Big City<br>Bean Taco (VE)<br>Street Style Corn (V)<br>Salad Bar<br>Fiesta Bar | Sicilian Slice Pizza (V)  Italian Green Beans (VE)  Salad Bar | Manicotti (V) in Marinara Sauce (V)  Mozzarella Sticks (V) with marinara sauce (VE)  Roasted Zucchini (VE)  Garlic Knot (V)  Salad Bar | Moroccan Roasted<br>Chicken Drumsticks  Jollof Cauliflower (V)*  Sweet Potato Wedge Fries (VE)  Dinner Roll (V)  Salad Bar | White Bean and Pasta Primavera (VE)  Three Cheese Grilled Cheese (V)  Crispy Broccoli (V) |
| (With Black Bean Salad)                                                        | Welcome Back Bar                                              | Pizza Bar<br>10                                                                                                                        | Rainbow Bar                                                                                                                | Leafy Green Salad Bar                                                                     |
| 8                                                                              | Guisado Kidney<br>Beans (VE)*                                 | Plastic Free<br>Lunch Day                                                                                                              | Caribbean Spiced Jerk Chicken Thighs*                                                                                      | Zesty Chickpea                                                                            |
| Pizza by the Slice (V)                                                         | Sofrito Rice (VE)*                                            | Garlic and Tomato<br>Panini (V)                                                                                                        | Veggie Nuggets (VE)<br>Dipping Sauce                                                                                       | Stew (VE) Southwest Burrito (V)                                                           |
| Kid Friendly Kale Salad (V)                                                    | Grab & Go Salad  Roasted Cauliflower (VE)                     | Caribbean Style Beef<br>Patty                                                                                                          | Kelewele Plantains (VE)*                                                                                                   | Kachumber Salad (VE)*                                                                     |
| Salad Bar<br>Pizza Bar                                                         | Served with Salsa (VE)                                        | Baby Carrots (VE)                                                                                                                      | Buttermilk Biscuit (V)                                                                                                     | Flatbread (VE)                                                                            |
| (With Balsamic<br>Chickpea Salad)                                              | Salad Bar<br>Leafy Green Salad Bar                            | Salad Bar<br>Plastic Free Lunch Bar                                                                                                    | Salad Bar<br>Rainbow Bar                                                                                                   | Salad Bar<br>Mediterranean Bar                                                            |
| Martin Luther King Day 15                                                      | 16                                                            | 17                                                                                                                                     | 18                                                                                                                         | 19                                                                                        |