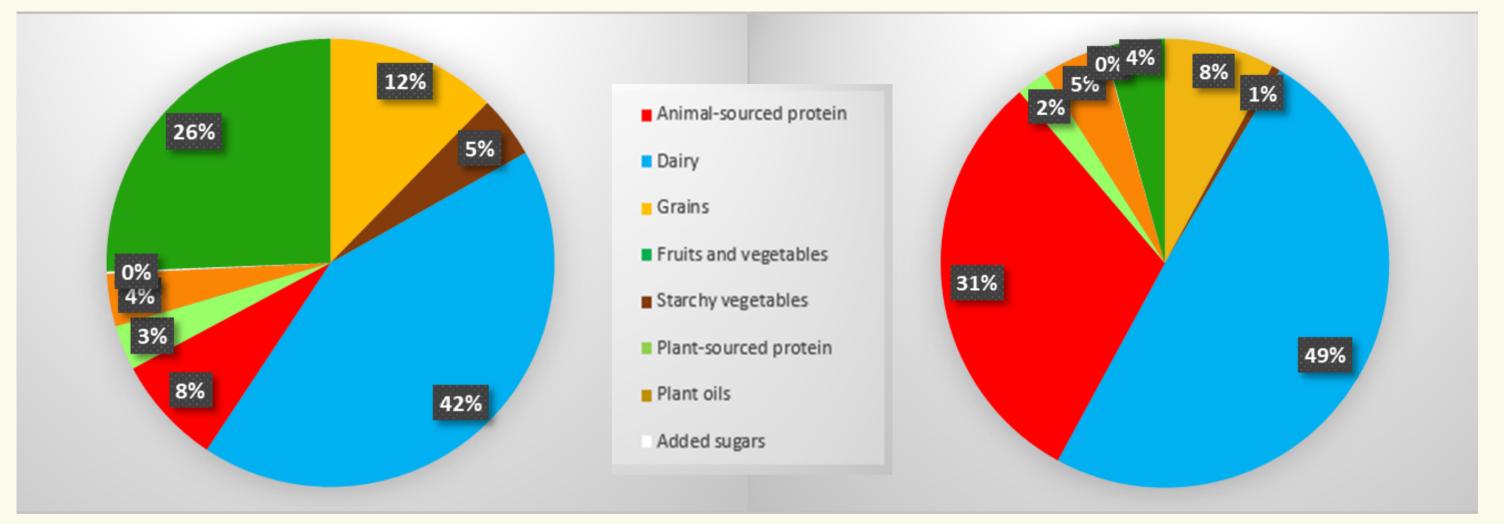

FY 22

Animal-sourced proteins and dairy account for **50%** of food procured and contribute **80%** of emissions

Plants account for **50%** of food procured and contribute **20%** of emissions

Calories / Emissions

38%, 80%

62%, 20%

| JANUARY 2024: Pre-K - 8 Lunch Menu                                             |                                                               |                                                                                                                                        |                                                                                                                            |                                                                                           |
|--------------------------------------------------------------------------------|---------------------------------------------------------------|----------------------------------------------------------------------------------------------------------------------------------------|----------------------------------------------------------------------------------------------------------------------------|-------------------------------------------------------------------------------------------|
| Monday                                                                         | Tuesday                                                       | Wednesday                                                                                                                              | Thursday                                                                                                                   | Friday                                                                                    |
| Winter Recess 1                                                                | 2                                                             | 3                                                                                                                                      | 4                                                                                                                          | 5                                                                                         |
| Big City<br>Bean Taco (VE)<br>Street Style Corn (V)<br>Salad Bar<br>Fiesta Bar | Sicilian Slice Pizza (V)  Italian Green Beans (VE)  Salad Bar | Manicotti (V) in Marinara Sauce (V)  Mozzarella Sticks (V) with marinara sauce (VE)  Roasted Zucchini (VE)  Garlic Knot (V)  Salad Bar | Moroccan Roasted<br>Chicken Drumsticks  Jollof Cauliflower (V)*  Sweet Potato Wedge Fries (VE)  Dinner Roll (V)  Salad Bar | White Bean and Pasta Primavera (VE)  Three Cheese Grilled Cheese (V)  Crispy Broccoli (V) |
| (With Black Bean Salad)                                                        | Welcome Back Bar                                              | Pizza Bar<br>10                                                                                                                        | Rainbow Bar                                                                                                                | Leafy Green Salad Bar                                                                     |
| 8                                                                              | Guisado Kidney<br>Beans (VE)*                                 | Plastic Free<br>Lunch Day                                                                                                              | Caribbean Spiced Jerk Chicken Thighs*                                                                                      | Zesty Chickpea                                                                            |
| Pizza by the Slice (V)                                                         | Sofrito Rice (VE)*                                            | Garlic and Tomato<br>Panini (V)                                                                                                        | Veggie Nuggets (VE)<br>Dipping Sauce                                                                                       | Stew (VE) Southwest Burrito (V)                                                           |
| Kid Friendly Kale Salad (V)                                                    | Grab & Go Salad  Roasted Cauliflower (VE)                     | Caribbean Style Beef<br>Patty                                                                                                          | Kelewele Plantains (VE)*                                                                                                   | Kachumber Salad (VE)*                                                                     |
| Salad Bar<br>Pizza Bar                                                         | Served with Salsa (VE)                                        | Baby Carrots (VE)                                                                                                                      | Buttermilk Biscuit (V)                                                                                                     | Flatbread (VE)                                                                            |
| (With Balsamic<br>Chickpea Salad)                                              | Salad Bar<br>Leafy Green Salad Bar                            | Salad Bar<br>Plastic Free Lunch Bar                                                                                                    | Salad Bar<br>Rainbow Bar                                                                                                   | Salad Bar<br>Mediterranean Bar                                                            |
| Martin Luther King Day 15                                                      | 16                                                            | 17                                                                                                                                     | 18                                                                                                                         | 19                                                                                        |